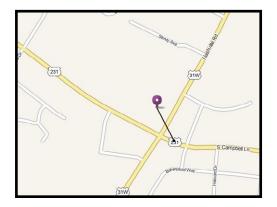

## 2012 Academy Information Fair - September 6, 2012

U.S. Congressman Brett Guthrie & U.S. Senator Rand Paul

Carroll Knicley Conference Center 654 Campbell Lane, Bowling Green, KY 42101 Click HERE to map directions to the conference center.

### From I-65 North:

- Take I-65 south to the Natcher Parkway (Exit 20). 1.
- 2. 3. Take the Natcher Parkway north to Exit 4, 31-W (Franklin/Bowling Green.)
- Turn right onto 31-W (Nashville Road).
- Go 1.5 miles, then turn left onto Campbell Lane. 4.
- Go .2 miles, then turn right at the Knicely Conference Center sign. 5.

### From I-65 South:

- 1. Take I-65 north to the Natcher Parkway, Exit (20).
- 2. Take the Natcher Parkway north to Exit 4, 31-W (Franklin/Bowling Green.)
- З. Turn right onto 31-W (Nashville Road).
- 4. Go 1.5 miles, then turn left onto Campbell Lane.
- Go .2 miles, then turn right at the Knicely Conference Center sign. 5.

### From William Natcher Parkway:

- Take the William Natcher Parkway South to Exit 4, 31-W (Franklin/Bowling Green). 1.
- 2. Turn left toward Bowling Green onto 31-W (Nashville Road).
- Travel 1.6 miles and turn left onto Campbell Lane. З.
- Go .2 miles, then turn right at the Knicely Conference Center sign. 4.