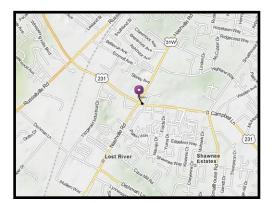

## 2012 Academy Information Fair - September 6, 2012

U.S. Congressman Brett Guthrie & U.S. Senator Rand Paul

Carroll Knicley Conference Center 654 Campbell Lane, Bowling Green, KY 42101 Click HERE to map directions to the conference center.

### From I-65 North:

- Take I-65 south to the Natcher Parkway (Exit 20). 1.
- 2. 3. Take the Natcher Parkway north to Exit 4, 31-W (Franklin/Bowling Green.)
- Turn right onto 31-W (Nashville Road).
- Go 1.5 miles, then turn left onto Campbell Lane. 4.
- Go .2 miles, then turn right at the Knicely Conference Center sign. 5.

### From I-65 South:

- 1. Take I-65 north to the Natcher Parkway, Exit (20).
- 2. Take the Natcher Parkway north to Exit 4, 31-W (Franklin/Bowling Green.)
- З. Turn right onto 31-W (Nashville Road).
- 4. Go 1.5 miles, then turn left onto Campbell Lane.
- Go .2 miles, then turn right at the Knicely Conference Center sign. 5.

### From William Natcher Parkway:

- Take the William Natcher Parkway South to Exit 4, 31-W (Franklin/Bowling Green). 1.
- 2. Turn left toward Bowling Green onto 31-W (Nashville Road).
- Travel 1.6 miles and turn left onto Campbell Lane. З.
- Go .2 miles, then turn right at the Knicely Conference Center sign. 4.